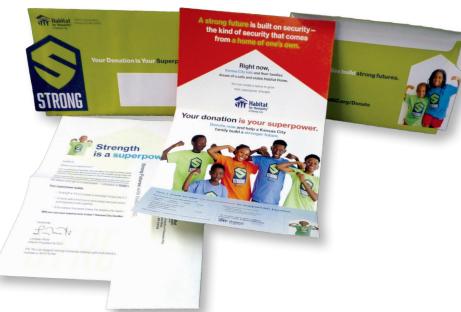

#### **Implement Strategic Changes**

In collaboration with the NextPage team, a deeper dive into why the CTR to conversion rate was low, a strategic deployment of a comprehensive campaign leveraging direct mail, cookieless IP Targeting, and a shape-cut outer envelope enhanced the campaign's overall engagement and outcome. Other strategic changes that aided the increased conversions included:

- Optimization of the landing page to improve donor experience.
- > Relocation of the donation button to top of page.
- ▶ Shape-cut envelope used to increase awareness.