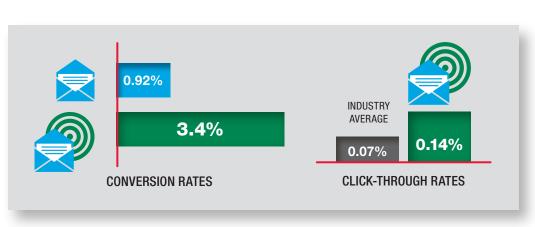

#### **Increase Donations, Maximize CTR**

Habitat KC wanted to increase their donations over the 2021 benchmark end-of year appeal campaign. In addition, they sought better understanding why the high click-through rate experienced with direct mail and cookieless IP Targeting ads did not yield more conversions.

#### 270% Lift in Conversions

- Doubled the CTR conversion rate of direct mail alone.
- Addition of IP Targeting to direct mail more than tripled the conversion rate.
- Highest grossing appeal campaign to date.
- Valuable insights gleaned into donor behavior for future campaigns.