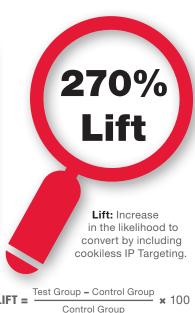

# HABITAT FOR HUMANITY OF KANSAS CITY AND NEXTPAGE ACHIEVE 270% LIFT

In 2022, yielding their highest ROI to date, Habitat KC partnered with NextPage to create a winning strategy for their end-of-year appeal campaign. A review of the A/B testing results concluded that most of the donations came from the cookieless IP Targeted audience resulting in a 270% lift compared to the control group.

#### 270% Lift in Conversions

- Doubled the CTR conversion rate of direct mail alone.
- Addition of IP Targeting to direct mail more than tripled the conversion rate.
- Highest grossing appeal campaign to date.
- Valuable insights gleaned into donor behavior for future campaigns.