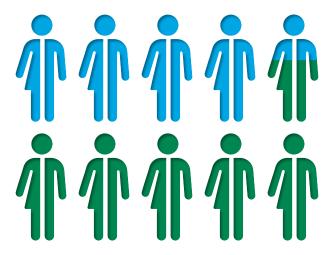

## **10,337 TOTAL RECIPIENTS**

44%

Received the direct mail piece **and** IP Targeting.

56%